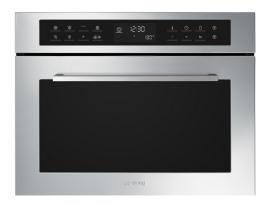

## SF4400MCX1

Category Product Family Power supply Heat source Cooking method EAN code 45cm Compact Ovens Oven Electric Electric Combi Microwave 8017709315719

#### Aesthetics

| Aesthetics<br>Colour<br>Finishing<br>Design<br>Material<br>Type of steel<br>Glass Type | Cucina<br>Stainless steel<br>Fingerproof<br>Flat<br>Stainless steel<br>Brushed<br>Eclipse | Serigraphy colour<br>Serigraphy type<br>Door<br>Handle<br>Handle Colour<br>Logo | Black<br>Symbols<br>With panel<br>Nuova Selezione<br>Steel effect<br>Embossed |  |  |
|----------------------------------------------------------------------------------------|-------------------------------------------------------------------------------------------|---------------------------------------------------------------------------------|-------------------------------------------------------------------------------|--|--|
| Controls                                                                               |                                                                                           |                                                                                 |                                                                               |  |  |
| DIGI                                                                                   |                                                                                           |                                                                                 |                                                                               |  |  |
| Display name<br>Display technology                                                     | DigiScreen<br>LED                                                                         | Control setting                                                                 | Touch bottons                                                                 |  |  |
| Programs / Functions                                                                   |                                                                                           |                                                                                 |                                                                               |  |  |
| No. of cooking functions<br>Automatic programmes                                       |                                                                                           | 8<br>13                                                                         |                                                                               |  |  |
| Traditional cooking fur                                                                | nctions                                                                                   |                                                                                 |                                                                               |  |  |
| Ciculaire                                                                              | Large grill                                                                               | (2) F                                                                           | <sup>-</sup> an grill (large)                                                 |  |  |