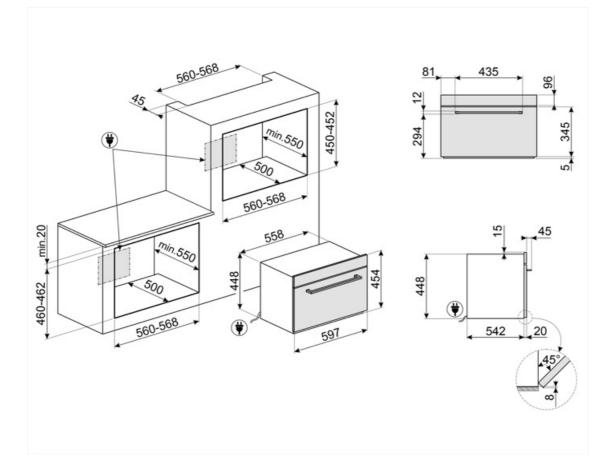

Microwave stops when Yes

Tangential

210x420x390 mm

**Electro-mechanical** 

Stainless steel

Yes

door is opened

Cooling system

**Cavity material** 

protection

Microwave screen

Usable cavity space

dimensions (HxWxD)

Temperature control